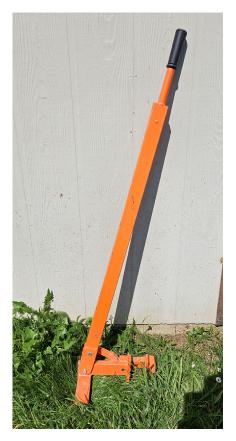

## Del Norte County Weed Wrench™ Loan Program

Welcome to the Del Norte County Weed Wrench<sup>™</sup> Loan Program. The Department of Agriculture wants to help citizens and organizations with invasive plant removal by lending a highly effective tool at no cost. The Weed Wrench<sup>™</sup> is used to remove invasive brooms and other woody species. Keep in mind that invasive plants disperse large amounts of seed and after removing weeds from an area, seedlings will need to be removed yearly to keep the weed infestation from returning. We currently have a small supply of wrenches to loan and are hoping to increase that supply as demands grow. Please take care not to lose the Weed Wrench<sup>™</sup> and clean it of any mud and debris after use. If you have any issues or need to extend the agreed loan period please contact our office. Thank you