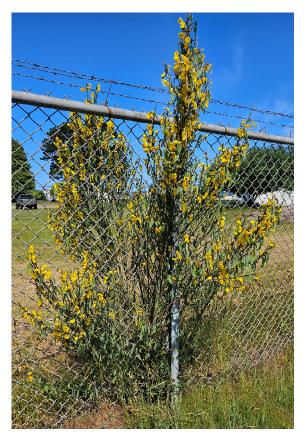

## Del Norte County Weed Wrench™ Loan Program

Welcome to the Del Norte County Weed Wrench<sup>™</sup> Loan Program. The Department of Agriculture wants to help citizens and organizations with invasive plant removal by lending a highly effective tool at no cost. The Weed Wrench<sup>™</sup> is used to remove invasive brooms and other woody species. Keep in mind that invasive plants disperse large amounts of seed and after removing weeds from an area, seedlings will need to be removed yearly to keep the weed infestation from returning. We currently have a small supply of wrenches to loan and are hoping to increase that supply as demands grow. Please take care not to lose the Weed Wrench<sup>™</sup> and clean it of any mud and debris after use. If you have any issues or need to extend the agreed loan period please contact our office. Thank you